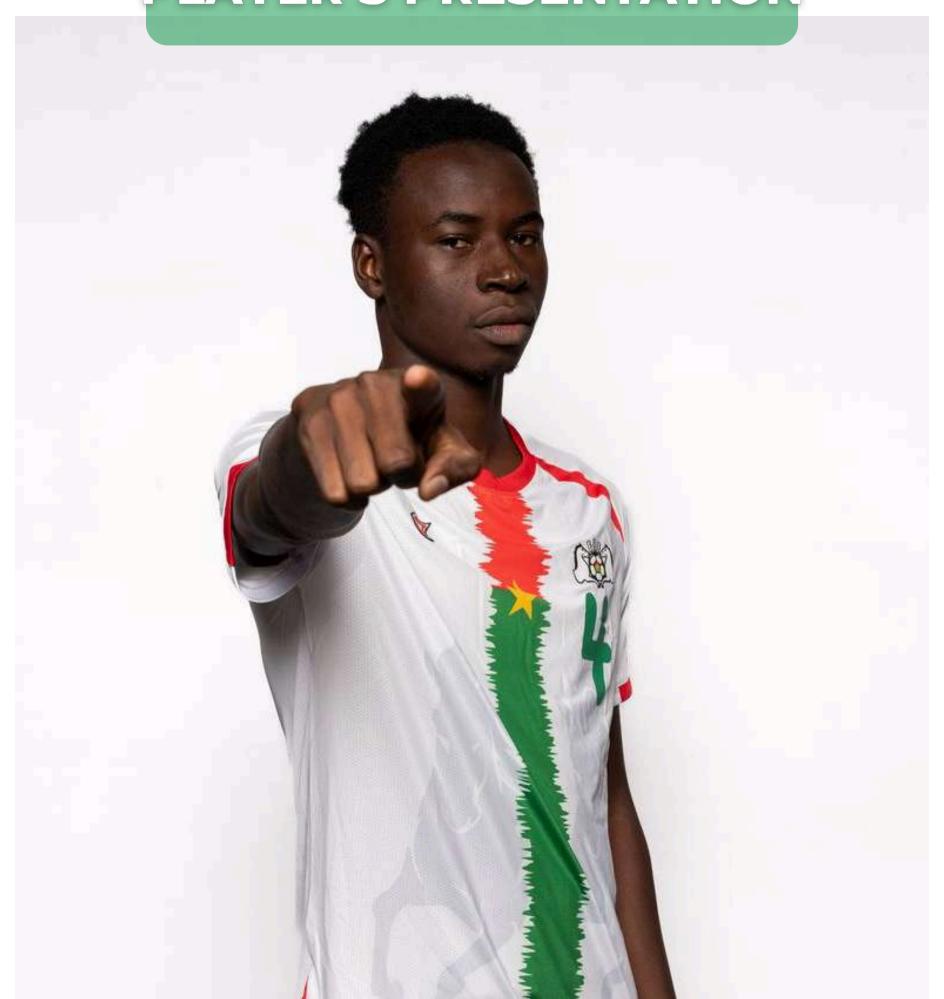

# PLAYER'S PRESENTATION

ALY SOKONDOU

NOV 10, 2006 1,80 M / 62KG

CENTER BACK/

RIGHT FOOT

#### Aly Sokondou - Player profile

Aly Sokondou, 18, from Burkina Faso ➤ Réal du Faso, since ➤ Centre-Back ➤ Market value: - ➤ \* Nov 10, 2006 in ,

transfermarkt.com

League

Fasofoot D1

Level Team

Real du Fason